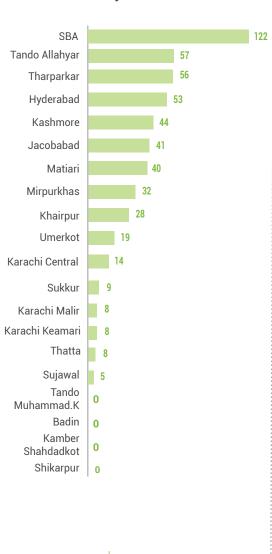

## District Wise Heat Stroke Report

#### Heat Stroke Report (Period Covered 1500 hrs 14-04-2025 - 1500 hrs 25-05-2025)

605
28
Cosses treated

OCSUALITY
Casualty
Casualty
Casualty
Casualty
Coss of Livestock
Cosses treated

| Sr# |              | District               | Number of heatstroke cases treated |        |          | Casualty (if any) |      |        | Loss of Livestock |       |                |                 |       |                  |
|-----|--------------|------------------------|------------------------------------|--------|----------|-------------------|------|--------|-------------------|-------|----------------|-----------------|-------|------------------|
| Sr# | Division     |                        | Male                               | Female | Children | Total             | Male | Female | Children          | Total | Goat/<br>Sheep | Buffalo/<br>Cow | Camel | Other<br>Animals |
| 1   |              | Karachi Malir          | 1                                  | 0      | o        | 1                 | 0    | o      | 0                 | 0     | o              | 0               | 0     | 0                |
| 2   | Karachi      | Karachi Keamari        | 0                                  | 0      | 0        | 0                 | 0    | 0      | 0                 | 0     | 0              | 0               | 0     | 0                |
| 3   |              | Karachi Central        | O                                  | 0      | O        | 0                 | 0    | 0      | 0                 | 0     | 0              | 0               | 0     | 0                |
| 4   |              | Hyderabad              | 2                                  | 0      | 1        | 3                 | 0    | 0      | 0                 | 0     | 0              | 1               | 0     | 0                |
| 5   |              | Matiari                | 3                                  | 2      | 3        | 8                 | 0    | 0      | 0                 | 0     | 0              | 0               | 0     | 0                |
| 6   |              | Tando Allahyar         | 7                                  | 4      | 0        | 11                | 0    | 0      | 0                 | 0     | 0              | 0               | 0     | 0                |
| 7   | Hyderabad    | тмк                    | 0                                  | 0      | 0        | 0                 | 0    | 0      | 0                 | 0     | 0              | 0               | 0     | 0                |
| 8   |              | Thatta                 | 0                                  | 0      | 0        | 0                 | 0    | 0      | 0                 | 0     | o              | 0               | 0     | 0                |
| 9   |              | Sujawal                | 0                                  | 0      | 0        | 0                 | 0    | 0      | 0                 | 0     | 0              | 0               | 0     | 0                |
| 10  |              | Badin                  | 0                                  | 0      | 0        | 0                 | 0    | 0      | 0                 | 0     | 0              | 0               | 0     | 0                |
| 11  | Sukkur       | Sukkur                 | 0                                  | 0      | 0        | 0                 | 0    | 0      | 0                 | 0     | 3              | 1               | 0     | 0                |
| 12  |              | Khairpur               | 51                                 | 23     | 1        | 75                | 0    | 0      | 0                 | 0     | 24             | 0               | 0     | 0                |
| 13  | Shaheed      | Shaheed<br>Benazirabad | 282                                | 224    | 1        | 507               | 0    | 0      | 0                 | 0     | 0              | 0               | 0     | 0                |
| 14  | Benazirabad* | Naushahro Feroze       | 0                                  | 0      | 0        | 0                 | 0    | 0      | 0                 | 0     | 0              | 0               | 0     | 0                |
| 15  |              | Kamber<br>Shahdadkot   | 0                                  | 0      | 0        | 0                 | 0    | 0      | 0                 | 0     | 0              | 0               | 0     | 0                |
| 16  | Larkana      | Shikarpur              | 0                                  | 0      | 0        | 0                 | 0    | 0      | 0                 | 0     | 0              | 0               | 0     | 0                |
| 17  | Larkana      | Kashmore               | 0                                  | 0      | 0        | 0                 | 0    | 0      | 0                 | 0     | 0              | 0               | 0     | 0                |
| 18  |              | Jacobabad              | 0                                  | 0      | 0        | 0                 | 0    | 0      | 0                 | 0     | 0              | 0               | 0     | 0                |
| 19  |              | Mirpurkhas             | 0                                  | 0      | 0        | 0                 | 0    | 0      | 0                 | 0     | 0              | 0               | 0     | 0                |
| 20  | Mirpurkhas   | Umerkot                | 0                                  | 0      | 0        | 0                 | 0    | 0      | 0                 | 0     | 0              | 0               | 0     | 0                |
| 21  |              | Tharparkar             | 0                                  | 0      | 0        | 0                 | 0    | 0      | 0                 | 0     | 20             | 0               | 0     | 0                |
|     |              | Total                  | 346                                | 253    | 6        | 605               | 0    | 0      | 0                 | 0     | 47             | 2               | 0     | 0                |